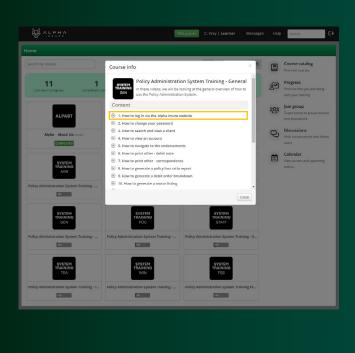

### Step 2

If you only want to see a specific video in the course you can choose the video from the course information menu.

# Step 3

When you have selected the video you want to watch, the following screen will appear. When the video is completed, select the "complete and continue" button to continue to the next video. If you do not want to watch the next video but want to select a different video, select the drop-down menu on right hand top corner to select a specific video.