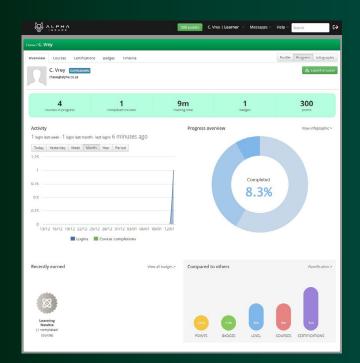

### Step 4

If you want to see your progress, you can select the progress button.

By selecting the progress button, you will see the percentage of courses completed, badges and certificates received.

The more courses you do the higher your percentage will be, and you will receive more badges and certificates.