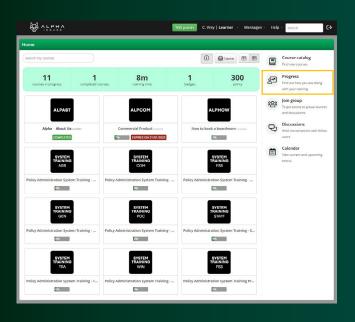

Navigating your Alpha Insure E-learning home page

Step 1

You will only see the course(s) that you are enrolled for.

By hovering over the icon, you will have the choice to start with the videos directly or view the list of videos in the course information.

- Play video
- (i) Course information

### Step 2

If you only want to see a specific video in the course you can choose the video from the course information menu.