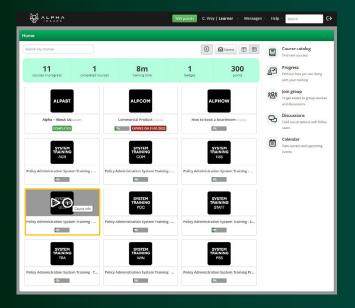

### Step 2

If you only want to see a specific video in the course you can choose the video from the course information menu.