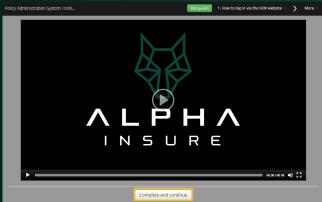

# Step 3

When you have selected the video you want to watch, the following screen will appear. When the video is completed, select the "complete and continue" button to continue to the next video. If you do not want to watch the next video but want to select a different video, select the drop-down menu on right hand top corner to select a specific video.