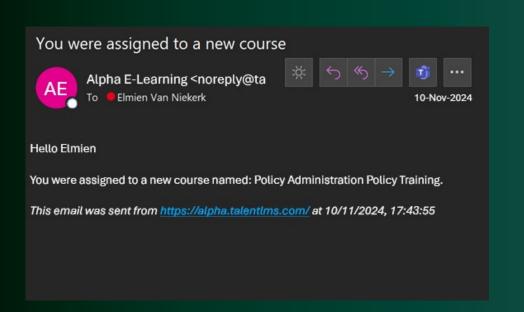

# Accessing Alpha Insure E-learning

To access the Alpha Insure E-learning portal, you will receive an email from Alpha Insure E-learning to notify you, that you have been assigned to a new course(s). Within the email content there will be a link, by clicking on the link, you will be directed to the Alpha Insure E-learning home page.