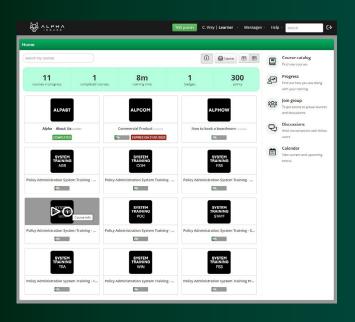

Navigating your Alpha Insure E-learning home page

Step 1

You will only see the course(s) that you are enrolled for.

By hovering over the icon, you will have the choice to start with the videos directly or view the list of videos in the course information.

- Play video
- (i) Course information